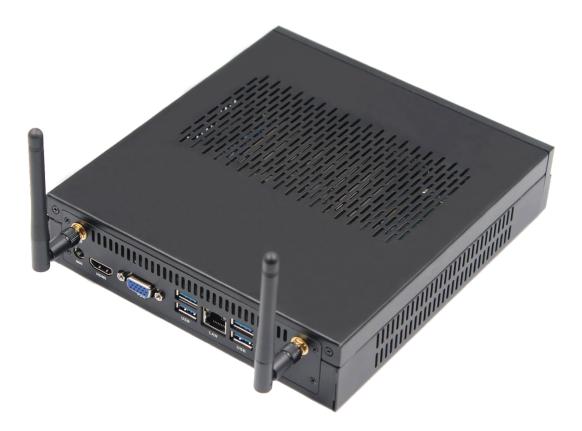

#### Introduction

The Maxtang FX-H310C embedded mini PC is based on the Intel 6th, 7th, 8th, 9th Gen processors with H310C chipset. It provides a complete PC platform with powerful performance. Supports dual display via HDMI+VGA in addition to dual-channel SO-DIMM DDR4 memory. Features with 1-Gigabit ethernet controllers, M.2 for WiFi, mSATA and SATA3.0 for storage, and plenty of USB ports for uses.

The FX-H310C is an ideal solution for various industrial applications. It retains the robust design just like all other Maxtang products with cost advantages. Our goal is to provides you a great customer experience with a great product base on flexibility and reliability.