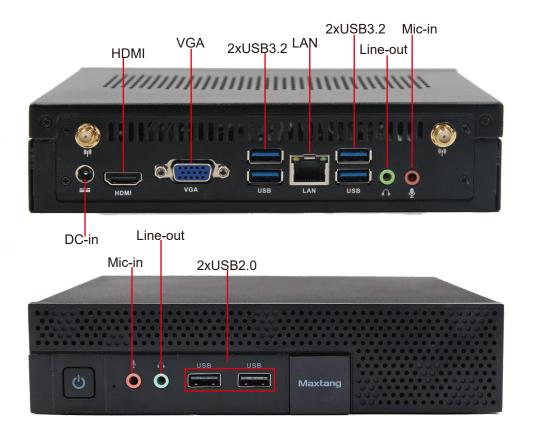

#### I/O Interfaces

### **Technical Specifications**

| Processor        | CPU             | Intel 6th, 7th, 8th, 9th Gen Processors (FCLGA1151)            |
|------------------|-----------------|----------------------------------------------------------------|
|                  | Chipset         | H310C                                                          |
|                  | BIOS            | AMI UEFI BIOS                                                  |
| Memory           | Туре            | Dual Channel SO-DIMM DDR4                                      |
|                  | Max Capacity    | 64GB                                                           |
| Display          | GPU             | Intel Integrated Graphics                                      |
|                  | Display Port    | 1xHDMI +1xVGA                                                  |
| Ethernet         | Speed           | 10/100/1000 Mbps                                               |
|                  | Controller      | RTL8111H                                                       |
|                  | Interface       | RJ-45                                                          |
| Audio            | Audio Codec     | Realtek HD                                                     |
|                  | Interface       | Line-out+Mic-in, Audio header, Amplifier header                |
| Hardware         |                 | CPU temperature, system temperature, onboard voltage, watchdog |
| Storage          | mSATA           | 1x mSATA                                                       |
|                  | SATA3.0         | 1x SATA3.0                                                     |
| Expansion        | M.2             | 1x M.2 for Wi-Fi                                               |
| I/O Interface    | USB2.0          | 2                                                              |
|                  | USB3.2          | 4                                                              |
|                  | LAN             | 1                                                              |
|                  | Line-out        | 2                                                              |
|                  | Mic-in          | 2                                                              |
| Dimension        | Size            | 208 mm x 190 mm x 45mm (L x W x H)                             |
| Power            | Standard Port   | 19V DC-in                                                      |
| Temperature      | Operating Temp. | -0°C to 50°C                                                   |
|                  | Storage Temp.   | -20°C to 70°C                                                  |
| Cooling          |                 | Active                                                         |
| Operating System |                 | Win 10 64bit, Linux 64bit                                      |