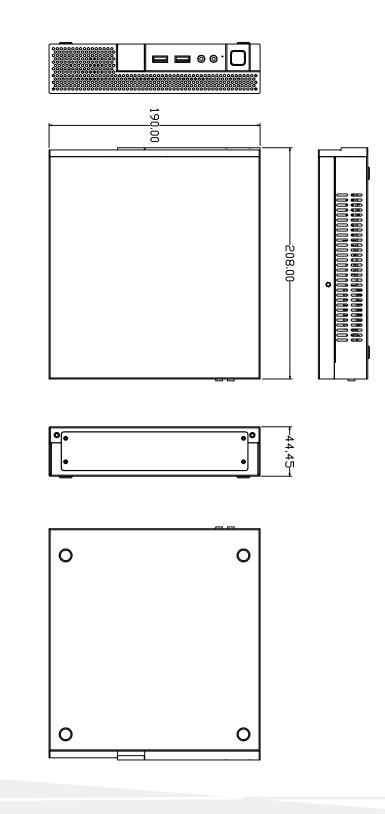

#### Dimension(in mm)

**1999999999999999999999999999999999** 

0

### **Technical Specifications**

| Processor        | CPU             | Intel 6th, 7th, 8th, 9th Gen Processors (FCLGA1151)            |
|------------------|-----------------|----------------------------------------------------------------|
|                  | Chipset         | H310C                                                          |
|                  | BIOS            | AMI UEFI BIOS                                                  |
| Memory           | Туре            | Dual Channel SO-DIMM DDR4                                      |
|                  | Max Capacity    | 64GB                                                           |
| Display          | GPU             | Intel Integrated Graphics                                      |
|                  | Display Port    | 1xHDMI +1xVGA                                                  |
| Ethernet         | Speed           | 10/100/1000 Mbps                                               |
|                  | Controller      | RTL8111H                                                       |
|                  | Interface       | RJ-45                                                          |
| Audio            | Audio Codec     | Realtek HD                                                     |
|                  | Interface       | Line-out+Mic-in, Audio header, Amplifier header                |
| Hardware         |                 | CPU temperature, system temperature, onboard voltage, watchdog |
| Storage          | mSATA           | 1x mSATA                                                       |
|                  | SATA3.0         | 1x SATA3.0                                                     |
| Expansion        | M.2             | 1x M.2 for Wi-Fi                                               |
| I/O Interface    | USB2.0          | 2                                                              |
|                  | USB3.2          | 4                                                              |
|                  | LAN             | 1                                                              |
|                  | Line-out        | 2                                                              |
|                  | Mic-in          | 2                                                              |
| Dimension        | Size            | 208 mm x 190 mm x 45mm (L x W x H)                             |
| Power            | Standard Port   | 19V DC-in                                                      |
| Temperature      | Operating Temp. | -0°C to 50°C                                                   |
|                  | Storage Temp.   | -20°C to 70°C                                                  |
| Cooling          |                 | Active                                                         |
| Operating System |                 | Win 10 64bit, Linux 64bit                                      |